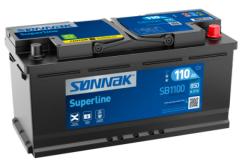

## **Superline SB1100**

| Part number                    | SB1100        |
|--------------------------------|---------------|
| Technology                     | Flooded       |
| EAN/GTIN                       | 3661024066235 |
| Voltage                        | 12 V          |
| Capacity                       | 110.0 Ah      |
| CCA                            | 850 A         |
| Length                         | 392 mm        |
| Width                          | 175 mm        |
| Height                         | 190 mm        |
| Box size                       | L06           |
| Polarity                       | ETN 0         |
| Terminal Type                  | EN taper post |
| Hold Down                      | B13           |
| Weights (subject of variation) | 26.30 kg      |