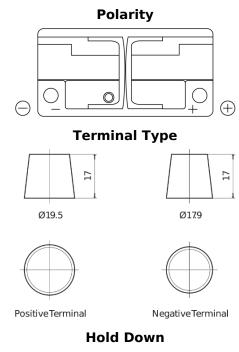

## **Superline SB1100**

| Part number                    | SB1100        |
|--------------------------------|---------------|
| Technology                     | Flooded       |
| EAN/GTIN                       | 3661024066235 |
| Voltage                        | 12 V          |
| Capacity                       | 110.0 Ah      |
| CCA                            | 850 A         |
| Length                         | 392 mm        |
| Width                          | 175 mm        |
| Height                         | 190 mm        |
| Box size                       | L06           |
| Polarity                       | ETN 0         |
| Terminal Type                  | EN taper post |
| Hold Down                      | B13           |
| Weights (subject of variation) | 26.30 kg      |