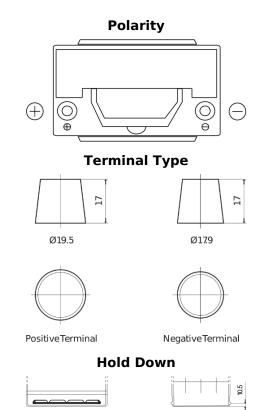

## **Powerline SA955**

| Part number                    | SA955         |
|--------------------------------|---------------|
| Technology                     | Flooded       |
| EAN/GTIN                       | 3661024064194 |
| Voltage                        | 12 V          |
| Capacity                       | 95.0 Ah       |
| CCA                            | 800 A         |
| Length                         | 306 mm        |
| Width                          | 173 mm        |
| Height                         | 222 mm        |
| Box size                       | D31           |
| Polarity                       | ETN 1         |
| Terminal Type                  | EN taper post |
| Hold Down                      | Korean B1     |
| Weights (subject of variation) | 21.40 kg      |