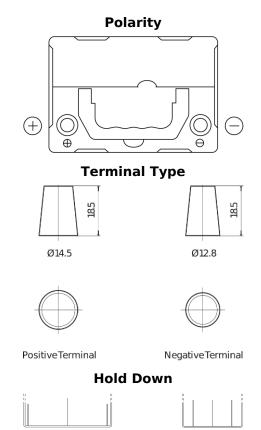

## Plus CB357

| Part number                    | CB357          |
|--------------------------------|----------------|
| Technology                     | Flooded        |
| EAN/GTIN                       | 3661024014342  |
| Voltage                        | 12 V           |
| Capacity                       | 35.0 Ah        |
| CCA                            | 240 A          |
| Length                         | 187 mm         |
| Width                          | 127 mm         |
| Height                         | 220 mm         |
| Box size                       | B19            |
| Polarity                       | ETN 1          |
| Terminal Type                  | JIS taper post |
| Hold Down                      | В0             |
| Weights (subject of variation) | 8.90 kg        |