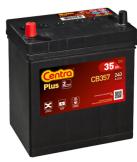

## Plus CB357

| Part number                    | CB357          |
|--------------------------------|----------------|
| Technology                     | Flooded        |
| EAN/GTIN                       | 3661024014342  |
| Voltage                        | 12 V           |
| Capacity                       | 35.0 Ah        |
| CCA                            | 240 A          |
| Length                         | 187 mm         |
| Width                          | 127 mm         |
| Height                         | 220 mm         |
| Box size                       | B19            |
| Polarity                       | ETN 1          |
| Terminal Type                  | JIS taper post |
| Hold Down                      | В0             |
| Weights (subject of variation) | 8.90 kg        |