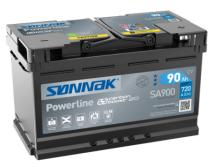

## **Powerline SA900**

| Part number                    | SA900         |
|--------------------------------|---------------|
| Technology                     | Flooded       |
| EAN/GTIN                       | 3661024066259 |
| Voltage                        | 12 V          |
| Capacity                       | 90.0 Ah       |
| CCA                            | 720 A         |
| Length                         | 315 mm        |
| Width                          | 175 mm        |
| Height                         | 190 mm        |
| Box size                       | L04           |
| Polarity                       | ETN 0         |
| Terminal Type                  | EN taper post |
| Hold Down                      | B13           |
| Weights (subject of variation) | 19.70 kg      |