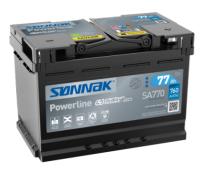

## **Powerline SA770**

| Part number                    | SA770         |
|--------------------------------|---------------|
| Technology                     | Flooded       |
| EAN/GTIN                       | 3661024064248 |
| Voltage                        | 12 V          |
| Capacity                       | 77.0 Ah       |
| CCA                            | 760 A         |
| Length                         | 278 mm        |
| Width                          | 175 mm        |
| Height                         | 190 mm        |
| Box size                       | L03           |
| Polarity                       | ETN 0         |
| Terminal Type                  | EN taper post |
| Hold Down                      | B13           |
| Weights (subject of variation) | 17.50 kg      |