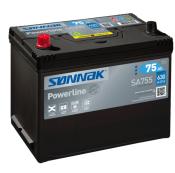

## **Powerline SA755**

| Part number                    | SA755         |
|--------------------------------|---------------|
| Technology                     | Flooded       |
| EAN/GTIN                       | 3661024064170 |
| Voltage                        | 12 V          |
| Capacity                       | 75.0 Ah       |
| CCA                            | 630 A         |
| Length                         | 270 mm        |
| Width                          | 173 mm        |
| Height                         | 222 mm        |
| Box size                       | D26           |
| Polarity                       | ETN 1         |
| Terminal Type                  | EN taper post |
| Hold Down                      | Korean B1+B6  |
| Weights (subject of variation) | 17.40 kg      |