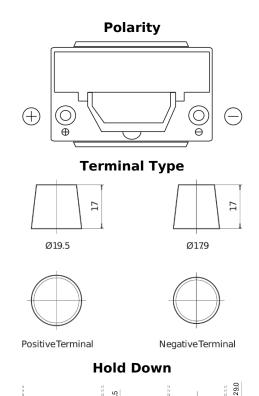

## **Powerline SA755**

| Part number                    | SA755         |
|--------------------------------|---------------|
| Technology                     | Flooded       |
| EAN/GTIN                       | 3661024064170 |
| Voltage                        | 12 V          |
| Capacity                       | 75.0 Ah       |
| CCA                            | 630 A         |
| Length                         | 270 mm        |
| Width                          | 173 mm        |
| Height                         | 222 mm        |
| Box size                       | D26           |
| Polarity                       | ETN 1         |
| Terminal Type                  | EN taper post |
| Hold Down                      | Korean B1+B6  |
| Weights (subject of variation) | 17.40 kg      |