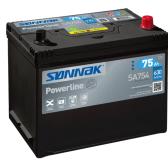

## **Powerline SA754**

| Part number                    | SA754         |
|--------------------------------|---------------|
| Technology                     | Flooded       |
| EAN/GTIN                       | 3661024064163 |
| Voltage                        | 12 V          |
| Capacity                       | 75.0 Ah       |
| CCA                            | 630 A         |
| Length                         | 270 mm        |
| Width                          | 173 mm        |
| Height                         | 222 mm        |
| Box size                       | D26           |
| Polarity                       | ETN 0         |
| Terminal Type                  | EN taper post |
| Hold Down                      | Korean B1+B6  |
| Weights (subject of variation) | 17.40 kg      |