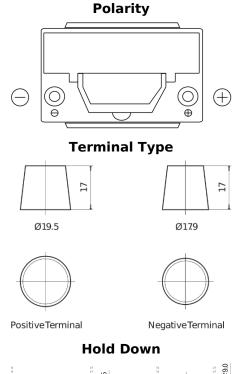

## **Powerline SA754**

| Part number                    | SA754         |
|--------------------------------|---------------|
| Technology                     | Flooded       |
| EAN/GTIN                       | 3661024064163 |
| Voltage                        | 12 V          |
| Capacity                       | 75.0 Ah       |
| CCA                            | 630 A         |
| Length                         | 270 mm        |
| Width                          | 173 mm        |
| Height                         | 222 mm        |
| Box size                       | D26           |
| Polarity                       | ETN 0         |
| Terminal Type                  | EN taper post |
| Hold Down                      | Korean B1+B6  |
| Weights (subject of variation) | 17.40 kg      |