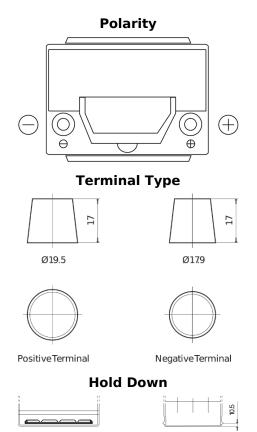

## **Powerline SA654**

| Part number                    | SA654         |
|--------------------------------|---------------|
| Technology                     | Flooded       |
| EAN/GTIN                       | 3661024064149 |
| Voltage                        | 12 V          |
| Capacity                       | 65.0 Ah       |
| CCA                            | 580 A         |
| Length                         | 230 mm        |
| Width                          | 173 mm        |
| Height                         | 222 mm        |
| Box size                       | D23           |
| Polarity                       | ETN 0         |
| Terminal Type                  | EN taper post |
| Hold Down                      | Korean B1     |
| Weights (subject of variation) | 16.00 kg      |