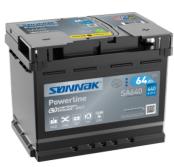

## **Powerline SA640**

| Part number                    | SA640         |
|--------------------------------|---------------|
| Technology                     | Flooded       |
| EAN/GTIN                       | 3661024064224 |
| Voltage                        | 12 V          |
| Capacity                       | 64.0 Ah       |
| CCA                            | 640 A         |
| Length                         | 242 mm        |
| Width                          | 175 mm        |
| Height                         | 190 mm        |
| Box size                       | L02           |
| Polarity                       | ETN 0         |
| Terminal Type                  | EN taper post |
| Hold Down                      | B13           |
| Weights (subject of variation) | 14.90 kg      |