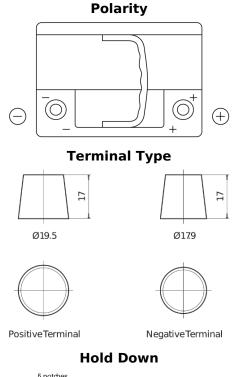

## **Powerline SA640**

| Part number                    | SA640         |
|--------------------------------|---------------|
| Technology                     | Flooded       |
| EAN/GTIN                       | 3661024064224 |
| Voltage                        | 12 V          |
| Capacity                       | 64.0 Ah       |
| CCA                            | 640 A         |
| Length                         | 242 mm        |
| Width                          | 175 mm        |
| Height                         | 190 mm        |
| Box size                       | L02           |
| Polarity                       | ETN 0         |
| Terminal Type                  | EN taper post |
| Hold Down                      | B13           |
| Weights (subject of variation) | 14.90 kg      |