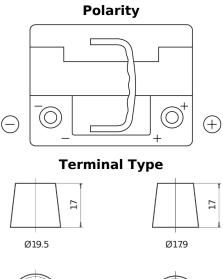

## **Powerline SA530**

| Part number                    | SA530         |
|--------------------------------|---------------|
| Technology                     | Flooded       |
| EAN/GTIN                       | 3661024064200 |
| Voltage                        | 12 V          |
| Capacity                       | 53.0 Ah       |
| CCA                            | 540 A         |
| Length                         | 207 mm        |
| Width                          | 175 mm        |
| Height                         | 190 mm        |
| Box size                       | L01           |
| Polarity                       | ETN 0         |
| Terminal Type                  | EN taper post |
| Hold Down                      | B13           |
| Weights (subject of variation) | 12.70 kg      |