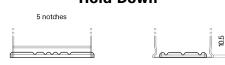

## **Powerline SA530**

| Part number                    | SA530         |
|--------------------------------|---------------|
| Technology                     | Flooded       |
| EAN/GTIN                       | 3661024064200 |
| Voltage                        | 12 V          |
| Capacity                       | 53.0 Ah       |
| CCA                            | 540 A         |
| Length                         | 207 mm        |
| Width                          | 175 mm        |
| Height                         | 190 mm        |
| Box size                       | L01           |
| Polarity                       | ETN 0         |
| Terminal Type                  | EN taper post |
| Hold Down                      | B13           |
| Weights (subject of variation) | 12.70 kg      |

## **Hold Down**

Design, features and specifications are subject to change without notice. We disclaim any representation or warranty, express or implied, concerning the data or recommendations, and in no event shall be liable for any loss or damage claimed to have arisen as a result. Some products may not be available in your local market.