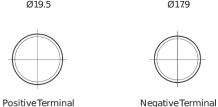

## **Powerline SA530**

| Part number                    | SA530         |
|--------------------------------|---------------|
| Technology                     | Flooded       |
| EAN/GTIN                       | 3661024064200 |
| Voltage                        | 12 V          |
| Capacity                       | 53.0 Ah       |
| CCA                            | 540 A         |
| Length                         | 207 mm        |
| Width                          | 175 mm        |
| Height                         | 190 mm        |
| Box size                       | L01           |
| Polarity                       | ETN 0         |
| Terminal Type                  | EN taper post |
| Hold Down                      | B13           |
| Weights (subject of variation) | 12.70 kg      |