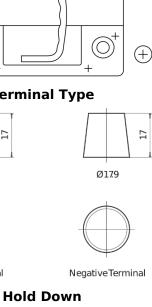

## **Powerline SA472**

| Part number                    | SA472         | Polarity               |
|--------------------------------|---------------|------------------------|
| Technology                     | Flooded       |                        |
| EAN/GTIN                       | 3661024064262 |                        |
| Voltage                        | 12 V          | \}                     |
| Capacity                       | 47.0 Ah       |                        |
| CCA                            | 450 A         | $\Box = \Theta = \Box$ |
| Length                         | 207 mm        |                        |
| Width                          | 175 mm        | Terminal Ty            |
| Height                         | 175 mm        |                        |
| Box size                       | LB1           | 17                     |
| Polarity                       | ETN 0         |                        |
| Terminal Type                  | EN taper post | Ø19.5                  |
| Hold Down                      | B13           |                        |
| Weights (subject of variation) | 11.40 kg      |                        |
|                                |               | PositiveTerminal N     |