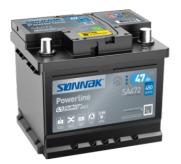

## **Powerline SA472**

| Part number                    | SA472         | Polarity               |
|--------------------------------|---------------|------------------------|
| Technology                     | Flooded       |                        |
| EAN/GTIN                       | 3661024064262 |                        |
| Voltage                        | 12 V          | \}                     |
| Capacity                       | 47.0 Ah       |                        |
| CCA                            | 450 A         | $\Box = \Theta = \Box$ |
| Length                         | 207 mm        |                        |
| Width                          | 175 mm        | Terminal Ty            |
| Height                         | 175 mm        |                        |
| Box size                       | LB1           | 17                     |
| Polarity                       | ETN 0         |                        |
| Terminal Type                  | EN taper post | Ø19.5                  |
| Hold Down                      | B13           |                        |
| Weights (subject of variation) | 11.40 kg      |                        |
|                                |               | PositiveTerminal N     |