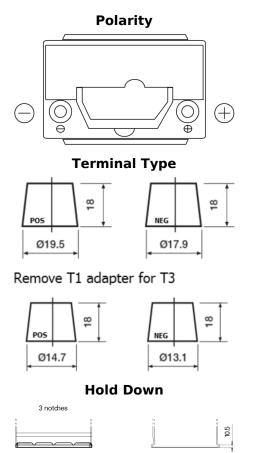

## **Powerline SA456**

| Part number                    | SA456          |
|--------------------------------|----------------|
| Technology                     | Flooded        |
| EAN/GTIN                       | 3661024064125  |
| Voltage                        | 12 V           |
| Capacity                       | 45.0 Ah        |
| CCA                            | 390 A          |
| Length                         | 237 mm         |
| Width                          | 127 mm         |
| Height                         | 227 mm         |
| Box size                       | B24            |
| Polarity                       | ETN 0          |
| Terminal Type                  | JIS taper post |
| Hold Down                      | B1             |
| Weights (subject of variation) | 11.80 kg       |