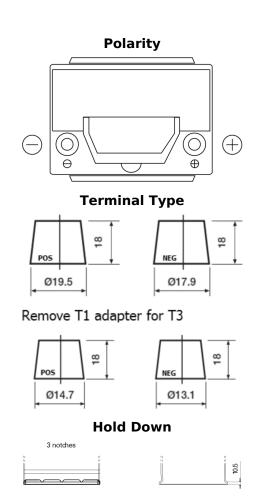

## **Powerline SA406**

| Part number                    | SA406          |
|--------------------------------|----------------|
| Technology                     | Flooded        |
| EAN/GTIN                       | 3661024066570  |
| Voltage                        | 12 V           |
| Capacity                       | 40.0 Ah        |
| CCA                            | 350 A          |
| Length                         | 187 mm         |
| Width                          | 127 mm         |
| Height                         | 220 mm         |
| Box size                       | B19            |
| Polarity                       | ETN 0          |
| Terminal Type                  | JIS taper post |
| Hold Down                      | B1             |
| Weights (subject of variation) | 9.30 kg        |
|                                |                |