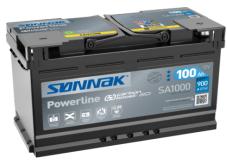

## **Powerline SA1000**

| Part number                    | SA1000        |
|--------------------------------|---------------|
| Technology                     | Flooded       |
| EAN/GTIN                       | 3661024064255 |
| Voltage                        | 12 V          |
| Capacity                       | 100.0 Ah      |
| CCA                            | 900 A         |
| Length                         | 353 mm        |
| Width                          | 175 mm        |
| Height                         | 190 mm        |
| Box size                       | L05           |
| Polarity                       | ETN 0         |
| Terminal Type                  | EN taper post |
| Hold Down                      | B13           |
| Weights (subject of variation) | 22.60 kg      |