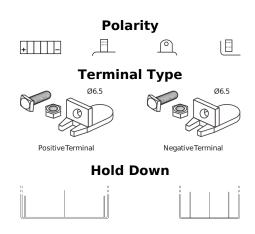

## **GEL GEL12-30**

| Part number                    | GEL12-30         |
|--------------------------------|------------------|
| Technology                     | GEL              |
| EAN/GTIN                       | 3661024034081    |
| Voltage                        | 12 V             |
| Capacity                       | 30.0 Ah          |
| CCA                            | 180 A            |
| Length                         | 197 mm           |
| Width                          | 132 mm           |
| Height                         | 186 mm           |
| Box size                       | U01              |
| Polarity                       | ETN 1            |
| Terminal Type                  | EN full Ford lug |
| Hold Down                      | В0               |
| Weights (subject of variation) | 11.10 kg         |