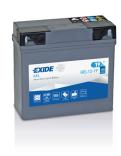

## **GEL GEL12-19**

| Part number                    | GEL12-19      |
|--------------------------------|---------------|
| Technology                     | GEL           |
| EAN/GTIN                       | 3661024034074 |
| Voltage                        | 12 V          |
| Capacity                       | 19.0 Ah       |
| CCA                            | 170 A         |
| Length                         | 185 mm        |
| Width                          | 80 mm         |
| Height                         | 170 mm        |
| Box size                       | C66           |
| Polarity                       | ETN 0         |
| Terminal Type                  | M11           |
| Hold Down                      | В0            |
| Weights (subject of variation) | 6.50 kg       |