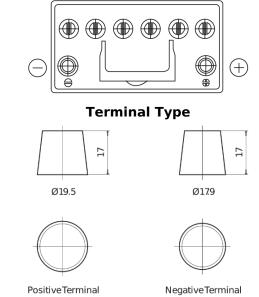

Cars** 

## **EFB FL954**







| Part number                    | FL954         |
|--------------------------------|---------------|
| Technology                     | EFB           |
| EAN/GTIN                       | 3661024046503 |
| Voltage                        | 12 V          |
| Capacity                       | 95.0 Ah       |
| CCA                            | 800 A         |
| Length                         | 306 mm        |
| Width                          | 173 mm        |
| Height                         | 222 mm        |
| Box size                       | D31           |
| Polarity                       | ETN 0         |
| Terminal Type                  | EN taper post |
| Hold Down                      | Korean B1     |
| Weights (subject of variation) | 21.80 kg      |



**Polarity** 

## Hold Down

Design, features and specifications are subject to change without notice. We disclaim any representation or warranty, express or implied, concerning the data or recommendations, and in no event shall be liable for any loss or damage claimed to have arisen as a result. Some products may not be available in your local market.