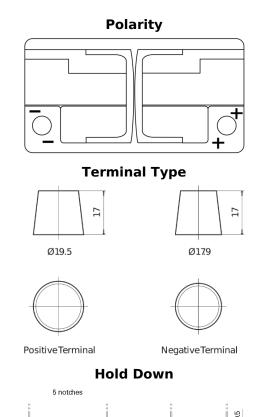

## **EFB FL800**

| Part number                    | FL800         |
|--------------------------------|---------------|
| Technology                     | EFB           |
| EAN/GTIN                       | 3661024045704 |
| Voltage                        | 12 V          |
| Capacity                       | 80.0 Ah       |
| CCA                            | 800 A         |
| Length                         | 315 mm        |
| Width                          | 175 mm        |
| Height                         | 190 mm        |
| Box size                       | L04           |
| Polarity                       | ETN 0         |
| Terminal Type                  | EN taper post |
| Hold Down                      | B13           |
| Weights (subject of variation) | 22.10 kg      |