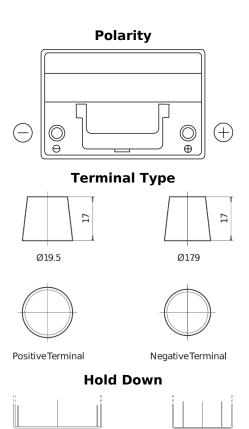

## **Product overview**

FULMEN

**Batteries for Cars** 

EFB FL754

| Part number                    | FL754         |
|--------------------------------|---------------|
| Technology                     | EFB           |
| EAN/GTIN                       | 3661024047272 |
| Voltage                        | 12 V          |
| Capacity                       | 75.0 Ah       |
| CCA                            | 750 A         |
| Length                         | 260 mm        |
| Width                          | 173 mm        |
| Height                         | 222 mm        |
| Box size                       | D26           |
| Polarity                       | ETN 0         |
| Terminal Type                  | EN taper post |
| Hold Down                      | B0            |
| Weights (subject of variation) | 19.00 kg      |
|                                |               |