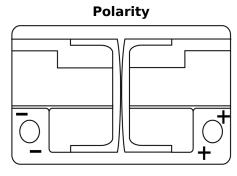

## **EFB FL700**

| Part number                    | FL700         |
|--------------------------------|---------------|
| Technology                     | EFB           |
| EAN/GTIN                       | 3661024045698 |
| Voltage                        | 12 V          |
| Capacity                       | 70.0 Ah       |
| CCA                            | 760 A         |
| Length                         | 278 mm        |
| Width                          | 175 mm        |
| Height                         | 190 mm        |
| Box size                       | L03           |
| Polarity                       | ETN 0         |
| Terminal Type                  | EN taper post |
| Hold Down                      | B13           |
| Weights (subject of variation) | 19.30 kg      |

## Terminal Type

**Hold Down** 

Design, features and specifications are subject to change without notice. We disclaim any representation or warranty, express or implied, concerning the data or recommendations, and in no event shall be liable for any loss or damage claimed to have arisen as a result. Some products may not be available in your local market.