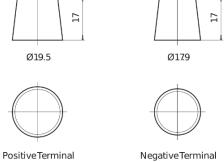

| Part number                    | FL652         |
|--------------------------------|---------------|
| Technology                     | EFB           |
| EAN/GTIN                       | 3661024046312 |
| Voltage                        | 12 V          |
| Capacity                       | 65.0 Ah       |
| CCA                            | 650 A         |
| Length                         | 278 mm        |
| Width                          | 175 mm        |
| Height                         | 175 mm        |
| Box size                       | LB3           |
| Polarity                       | ETN 0         |
| Terminal Type                  | EN taper post |
| Hold Down                      | B13           |
| Weights (subject of variation) | 16.20 kg      |

## Polarity Terminal Type



## **Hold Down**



Design, features and specifications are subject to change without notice. We disclaim any representation or warranty, express or implied, concerning the data or recommendations, and in no event shall be liable for any loss or damage claimed to have arisen as a result. Some products may not be available in your local market.