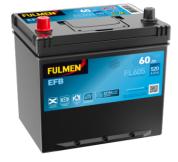

## **EFB FL605**

| Part number                    | FL605         |
|--------------------------------|---------------|
| Technology                     | EFB           |
| EAN/GTIN                       | 3661024046497 |
| Voltage                        | 12 V          |
| Capacity                       | 60.0 Ah       |
| CCA                            | 520 A         |
| Length                         | 230 mm        |
| Width                          | 173 mm        |
| Height                         | 222 mm        |
| Box size                       | D23           |
| Polarity                       | ETN 1         |
| Terminal Type                  | EN taper post |
| Hold Down                      | В0            |
| Weights (subject of variation) | 15.80 kg      |