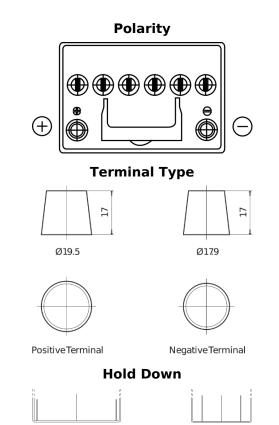

## **EFB FL605**

| Part number                    | FL605         |
|--------------------------------|---------------|
| Technology                     | EFB           |
| EAN/GTIN                       | 3661024046497 |
| Voltage                        | 12 V          |
| Capacity                       | 60.0 Ah       |
| CCA                            | 520 A         |
| Length                         | 230 mm        |
| Width                          | 173 mm        |
| Height                         | 222 mm        |
| Box size                       | D23           |
| Polarity                       | ETN 1         |
| Terminal Type                  | EN taper post |
| Hold Down                      | В0            |
| Weights (subject of variation) | 15.80 kg      |