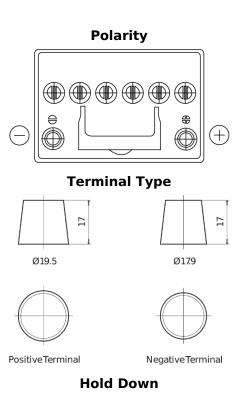

## **Batteries for Cars**

EFB FL604

| FULMEN 60,∞   EFB FL644   X Q   X Q |
|-------------------------------------|
|                                     |

| Part number         | FL604         |
|---------------------|---------------|
| Technology          | EFB           |
| EAN/GTIN            | 3661024046305 |
| Voltage             | 12 V          |
| Capacity            | 60.0 Ah       |
| CCA                 | 520 A         |
| Length              | 230 mm        |
| Width               | 173 mm        |
| Height              | 222 mm        |
| Box size            | D23           |
| Polarity            | ETN 0         |
| Terminal Type       | EN taper post |
| Hold Down           | В0            |
| Weights (subject of | 15.80 kg      |
| variation)          |               |
|                     |               |