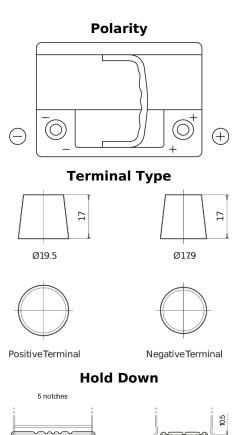

## **Batteries for Cars**

EFB FL600

| Part number                    | FL600         |
|--------------------------------|---------------|
| Technology                     | EFB           |
| EAN/GTIN                       | 3661024045681 |
| Voltage                        | 12 V          |
| Capacity                       | 60.0 Ah       |
| CCA                            | 640 A         |
| Length                         | 242 mm        |
| Width                          | 175 mm        |
| Height                         | 190 mm        |
| Box size                       | L02           |
| Polarity                       | ETN 0         |
| Terminal Type                  | EN taper post |
| Hold Down                      | B13           |
| Weights (subject of variation) | 17.00 kg      |
|                                |               |