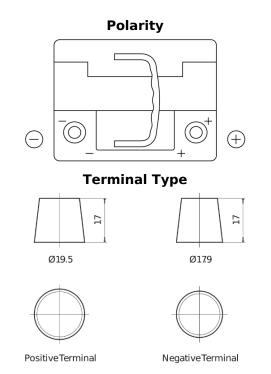

## **EFB FL550**

| Part number                    | FL550         |
|--------------------------------|---------------|
| Technology                     | EFB           |
| EAN/GTIN                       | 3661024046527 |
| Voltage                        | 12 V          |
| Capacity                       | 55.0 Ah       |
| CCA                            | 540 A         |
| Length                         | 207 mm        |
| Width                          | 175 mm        |
| Height                         | 190 mm        |
| Box size                       | L01           |
| Polarity                       | ETN 0         |
| Terminal Type                  | EN taper post |
| Hold Down                      | B13           |
| Weights (subject of variation) | 14.10 kg      |