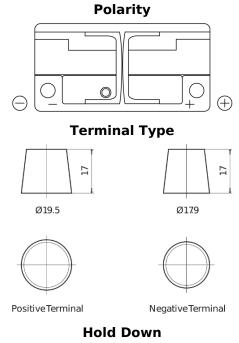

## **EFB FL1050**

| Part number                    | FL1050        |
|--------------------------------|---------------|
| Technology                     | EFB           |
| EAN/GTIN                       | 3661024046930 |
| Voltage                        | 12 V          |
| Capacity                       | 105.0 Ah      |
| CCA                            | 950 A         |
| Length                         | 392 mm        |
| Width                          | 175 mm        |
| Height                         | 190 mm        |
| Box size                       | L06           |
| Polarity                       | ETN 0         |
| Terminal Type                  | EN taper post |
| Hold Down                      | B13           |
| Weights (subject of variation) | 27.20 kg      |

## Hold Down 5 notches

Design, features and specifications are subject to change without notice. We disclaim any representation or warranty, express or implied, concerning the data or recommendations, and in no event shall be liable for any loss or damage claimed to have arisen as a result. Some products may not be available in your local market.