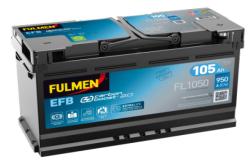

## **EFB FL1050**

| Part number                    | FL1050        |
|--------------------------------|---------------|
| Technology                     | EFB           |
| EAN/GTIN                       | 3661024046930 |
| Voltage                        | 12 V          |
| Capacity                       | 105.0 Ah      |
| CCA                            | 950 A         |
| Length                         | 392 mm        |
| Width                          | 175 mm        |
| Height                         | 190 mm        |
| Box size                       | L06           |
| Polarity                       | ETN 0         |
| Terminal Type                  | EN taper post |
| Hold Down                      | B13           |
| Weights (subject of variation) | 27.20 kg      |