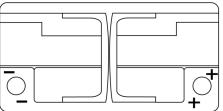

Polarity

**Terminal Type** 

PositiveTerminal

Ø19.5

NegativeTerminal

17

Hold Down

Design, features and specifications are subject to change without notice. We disclaim any representation or warranty, express or implied, concerning the data or recommendations, and in no event shall be liable for any loss or damage claimed to have arisen as a result. Some products may not be available in your local market.