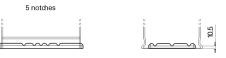

Polarity

**Terminal Type** 

PositiveTerminal

Ø19.5

NegativeTerminal

17

Hold Down

Design, features and specifications are subject to change without notice. We disclaim any representation or warranty, express or implied, concerning the data or recommendations, and in no event shall be liable for any loss or damage claimed to have arisen as a result. Some products may not be available in your local market.