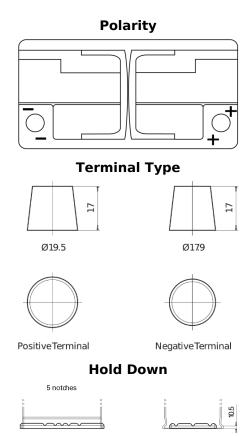

## **AGM FK960**

| Part number                    | FK960         |
|--------------------------------|---------------|
| Technology                     | AGM           |
| EAN/GTIN                       | 3661024047425 |
| Voltage                        | 12 V          |
| Capacity                       | 96.0 Ah       |
| CCA                            | 850 A         |
| Length                         | 353 mm        |
| Width                          | 175 mm        |
| Height                         | 190 mm        |
| Box size                       | L05           |
| Polarity                       | ETN 0         |
| Terminal Type                  | EN taper post |
| Hold Down                      | B13           |
| Weights (subject of variation) | 26.10 kg      |