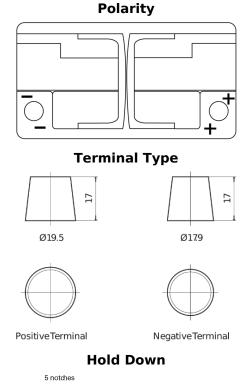

## **AGM FK820**

| Part number                    | FK820         |
|--------------------------------|---------------|
| Technology                     | AGM           |
| EAN/GTIN                       | 3661024047418 |
| Voltage                        | 12 V          |
| Capacity                       | 82.0 Ah       |
| CCA                            | 800 A         |
| Length                         | 315 mm        |
| Width                          | 175 mm        |
| Height                         | 190 mm        |
| Box size                       | L04           |
| Polarity                       | ETN 0         |
| Terminal Type                  | EN taper post |
| Hold Down                      | B13           |
| Weights (subject of variation) | 23.30 kg      |
|                                |               |