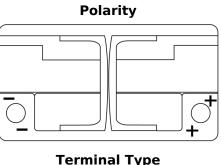

## **Batteries for Cars**

FULME

| Part number                    | FK800         |
|--------------------------------|---------------|
| Technology                     | AGM           |
| EAN/GTIN                       | 3661024045728 |
| Voltage                        | 12 V          |
| Capacity                       | 80.0 Ah       |
| CCA                            | 800 A         |
| Length                         | 315 mm        |
| Width                          | 175 mm        |
| Height                         | 190 mm        |
| Box size                       | L04           |
| Polarity                       | ETN 0         |
| Terminal Type                  | EN taper post |
| Hold Down                      | B13           |
| Weights (subject of variation) | 23.30 kg      |
|                                |               |

## **Terminal Type**

PositiveTerminal

Ø17.9

17

NegativeTerminal

**Hold Down** 

Design, features and specifications are subject to change without notice. We disclaim any representation or warranty, express or implied, concerning the data or recommendations, and in no event shall be liable for any loss or damage claimed to have arisen as a result. Some products may not be available in your local market.