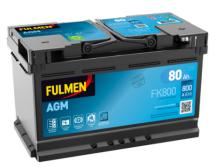

## **Batteries for Cars**

FULME

| Part number                    | FK800         |
|--------------------------------|---------------|
| Technology                     | AGM           |
| EAN/GTIN                       | 3661024045728 |
| Voltage                        | 12 V          |
| Capacity                       | 80.0 Ah       |
| CCA                            | 800 A         |
| Length                         | 315 mm        |
| Width                          | 175 mm        |
| Height                         | 190 mm        |
| Box size                       | L04           |
| Polarity                       | ETN 0         |
| Terminal Type                  | EN taper post |
| Hold Down                      | B13           |
| Weights (subject of variation) | 23.30 kg      |
|                                |               |

**AGM FK800**