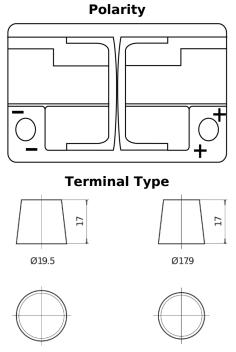

## **Batteries for Cars**

FULMEN

| Part number                    | FK720         |
|--------------------------------|---------------|
| Technology                     | AGM           |
| EAN/GTIN                       | 3661024047401 |
| Voltage                        | 12 V          |
| Capacity                       | 72.0 Ah       |
| CCA                            | 760 A         |
| Length                         | 278 mm        |
| Width                          | 175 mm        |
| Height                         | 190 mm        |
| Box size                       | L03           |
| Polarity                       | ETN 0         |
| Terminal Type                  | EN taper post |
| Hold Down                      | B13           |
| Weights (subject of variation) | 20.60 kg      |
|                                |               |

PositiveTerminal

5 notches

 $\sim\sim\sim$ 

Hold Down

NegativeTerminal

10.5

Design, features and specifications are subject to change without notice. We disclaim any representation or warranty, express or implied, concerning the data or recommendations, and in no event shall be liable for any loss or damage claimed to have arisen as a result. Some products may not be available in your local market.