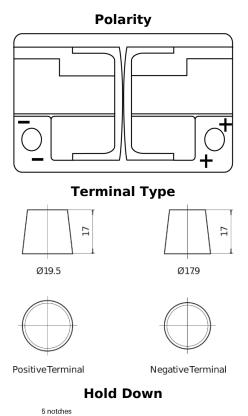

## **Batteries for Cars**

FULMEN

| Part number                    | FK700         |
|--------------------------------|---------------|
| Technology                     | AGM           |
| EAN/GTIN                       | 3661024045711 |
| Voltage                        | 12 V          |
| Capacity                       | 70.0 Ah       |
| CCA                            | 760 A         |
| Length                         | 278 mm        |
| Width                          | 175 mm        |
| Height                         | 190 mm        |
| Box size                       | L03           |
| Polarity                       | ETN 0         |
| Terminal Type                  | EN taper post |
| Hold Down                      | B13           |
| Weights (subject of variation) | 20.60 kg      |