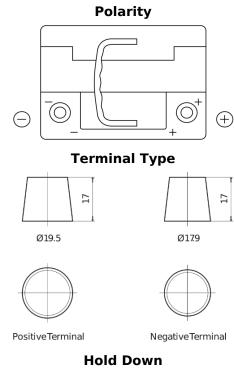

## **AGM FK620**

| Part number                    | FK620         |
|--------------------------------|---------------|
| Technology                     | AGM           |
| EAN/GTIN                       | 3661024047395 |
| Voltage                        | 12 V          |
| Capacity                       | 62.0 Ah       |
| CCA                            | 680 A         |
| Length                         | 242 mm        |
| Width                          | 175 mm        |
| Height                         | 190 mm        |
| Box size                       | L02           |
| Polarity                       | ETN 0         |
| Terminal Type                  | EN taper post |
| Hold Down                      | B13           |
| Weights (subject of variation) | 17.90 kg      |
|                                |               |