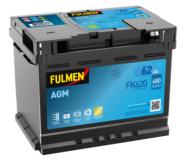

## **AGM FK620**

| Part number                    | FK620         |
|--------------------------------|---------------|
| Technology                     | AGM           |
| EAN/GTIN                       | 3661024047395 |
| Voltage                        | 12 V          |
| Capacity                       | 62.0 Ah       |
| CCA                            | 680 A         |
| Length                         | 242 mm        |
| Width                          | 175 mm        |
| Height                         | 190 mm        |
| Box size                       | L02           |
| Polarity                       | ETN 0         |
| Terminal Type                  | EN taper post |
| Hold Down                      | B13           |
| Weights (subject of variation) | 17.90 kg      |
|                                |               |