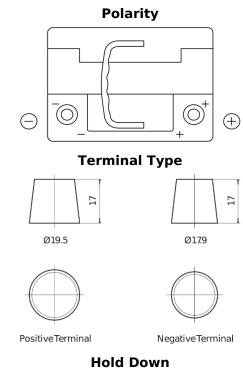

## **AGM FK600**

| Part number                    | FK600         |
|--------------------------------|---------------|
| Technology                     | AGM           |
| EAN/GTIN                       | 3661024046282 |
| Voltage                        | 12 V          |
| Capacity                       | 60.0 Ah       |
| CCA                            | 680 A         |
| Length                         | 242 mm        |
| Width                          | 175 mm        |
| Height                         | 190 mm        |
| Box size                       | L02           |
| Polarity                       | ETN 0         |
| Terminal Type                  | EN taper post |
| Hold Down                      | B13           |
| Weights (subject of variation) | 17.90 kg      |
|                                |               |