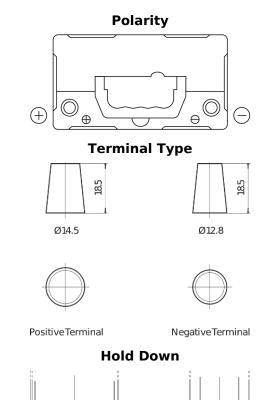

## **AGM FK457**

| Part number                    | FK457          |
|--------------------------------|----------------|
| Technology                     | AGM            |
| EAN/GTIN                       | 3661024047500  |
| Voltage                        | 12 V           |
| Capacity                       | 45.0 Ah        |
| CCA                            | 380 A          |
| Length                         | 237 mm         |
| Width                          | 127 mm         |
| Height                         | 227 mm         |
| Box size                       | B24            |
| Polarity                       | ETN 1          |
| Terminal Type                  | JIS taper post |
| Hold Down                      | В0             |
| Weights (subject of variation) | 13.50 kg       |
|                                |                |