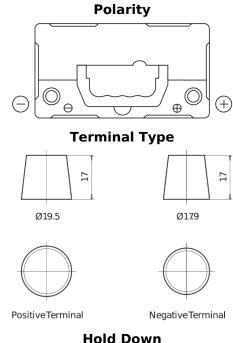

## **AGM FK454**

| Part number                    | FK454         |
|--------------------------------|---------------|
| Technology                     | AGM           |
| EAN/GTIN                       | 3661024047494 |
| Voltage                        | 12 V          |
| Capacity                       | 45.0 Ah       |
| CCA                            | 380 A         |
| Length                         | 237 mm        |
| Width                          | 127 mm        |
| Height                         | 227 mm        |
| Box size                       | B24           |
| Polarity                       | ETN 0         |
| Terminal Type                  | EN taper post |
| Hold Down                      | В0            |
| Weights (subject of variation) | 13.50 kg      |