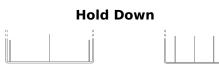

## **AGM FK454**

| Part number                    | FK454         |
|--------------------------------|---------------|
| Technology                     | AGM           |
| EAN/GTIN                       | 3661024047494 |
| Voltage                        | 12 V          |
| Capacity                       | 45.0 Ah       |
| CCA                            | 380 A         |
| Length                         | 237 mm        |
| Width                          | 127 mm        |
| Height                         | 227 mm        |
| Box size                       | B24           |
| Polarity                       | ETN 0         |
| Terminal Type                  | EN taper post |
| Hold Down                      | В0            |
| Weights (subject of variation) | 13.50 kg      |