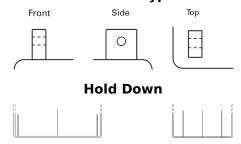

## **Start-Stop Auxiliary FK143**

| Part number                    | FK143         |
|--------------------------------|---------------|
| Technology                     | AGM           |
| EAN/GTIN                       | 3661024046466 |
| Voltage                        | 12 V          |
| Capacity                       | 14.0 Ah       |
| CCA                            | 80 A          |
| Length                         | 150 mm        |
| Width                          | 100 mm        |
| Height                         | 100 mm        |
| Box size                       | C76           |
| Polarity                       | ETN 3         |
| Terminal Type                  | Screwed/Lug   |
| Hold Down                      | В0            |
| Weights (subject of variation) | 4.20 kg       |