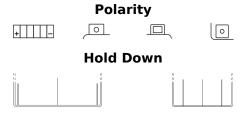

## **Start-Stop Auxiliary FK131**

| Part number                    | FK131         |
|--------------------------------|---------------|
| Technology                     | AGM           |
| EAN/GTIN                       | 3661024046459 |
| Voltage                        | 12 V          |
| Capacity                       | 13.0 Ah       |
| CCA                            | 200 A         |
| Length                         | 150 mm        |
| Width                          | 90 mm         |
| Height                         | 145 mm        |
| Box size                       | C56           |
| Polarity                       | ETN 1         |
| Terminal Type                  | M04           |
| Hold Down                      | В0            |
| Weights (subject of variation) | 4.50 kg       |