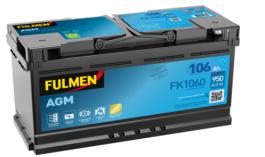

## **AGM FK1060**

| Part number                    | FK1060        |
|--------------------------------|---------------|
| Technology                     | AGM           |
| EAN/GTIN                       | 3661024047432 |
| Voltage                        | 12 V          |
| Capacity                       | 106.0 Ah      |
| CCA                            | 950 A         |
| Length                         | 392 mm        |
| Width                          | 175 mm        |
| Height                         | 190 mm        |
| Box size                       | L06           |
| Polarity                       | ETN 0         |
| Terminal Type                  | EN taper post |
| Hold Down                      | B13           |
| Weights (subject of variation) | 29.00 kg      |
|                                |               |