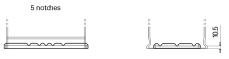

## **AGM FK1060**

| Part number                    | FK1060        |
|--------------------------------|---------------|
| Technology                     | AGM           |
| EAN/GTIN                       | 3661024047432 |
| Voltage                        | 12 V          |
| Capacity                       | 106.0 Ah      |
| CCA                            | 950 A         |
| Length                         | 392 mm        |
| Width                          | 175 mm        |
| Height                         | 190 mm        |
| Box size                       | L06           |
| Polarity                       | ETN 0         |
| Terminal Type                  | EN taper post |
| Hold Down                      | B13           |
| Weights (subject of variation) | 29.00 kg      |
|                                |               |

## **Terminal Type**

Ø19.5

PositiveTerminal

Ø17.9

17

NegativeTerminal

Hold Down

Design, features and specifications are subject to change without notice. We disclaim any representation or warranty, express or implied, concerning the data or recommendations, and in no event shall be liable for any loss or damage claimed to have arisen as a result. Some products may not be available in your local market.