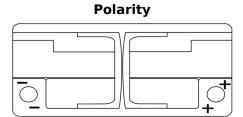

## **AGM FK1060**

| Part number                    | FK1060        |
|--------------------------------|---------------|
| Technology                     | AGM           |
| EAN/GTIN                       | 3661024047432 |
| Voltage                        | 12 V          |
| Capacity                       | 106.0 Ah      |
| CCA                            | 950 A         |
| Length                         | 392 mm        |
| Width                          | 175 mm        |
| Height                         | 190 mm        |
| Box size                       | L06           |
| Polarity                       | ETN 0         |
| Terminal Type                  | EN taper post |
| Hold Down                      | B13           |
| Weights (subject of variation) | 29.00 kg      |
|                                |               |

## **Terminal Type**

Ø19.5

PositiveTerminal

Ø17.9

17

NegativeTerminal

Hold Down

Design, features and specifications are subject to change without notice. We disclaim any representation or warranty, express or implied, concerning the data or recommendations, and in no event shall be liable for any loss or damage claimed to have arisen as a result. Some products may not be available in your local market.