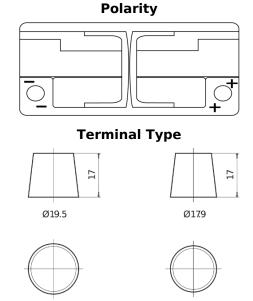

## **AGM FK1050**

| Part number                    | FK1050        |
|--------------------------------|---------------|
| Technology                     | AGM           |
| EAN/GTIN                       | 3661024046299 |
| Voltage                        | 12 V          |
| Capacity                       | 105.0 Ah      |
| CCA                            | 950 A         |
| Length                         | 392 mm        |
| Width                          | 175 mm        |
| Height                         | 190 mm        |
| Box size                       | L06           |
| Polarity                       | ETN 0         |
| Terminal Type                  | EN taper post |
| Hold Down                      | B13           |
| Weights (subject of variation) | 29.00 kg      |

## **Hold Down**

**PositiveTerminal** 

NegativeTerminal

Design, features and specifications are subject to change without notice. We disclaim any representation or warranty, express or implied, concerning the data or recommendations, and in no event shall be liable for any loss or damage claimed to have arisen as a result. Some products may not be available in your local market.