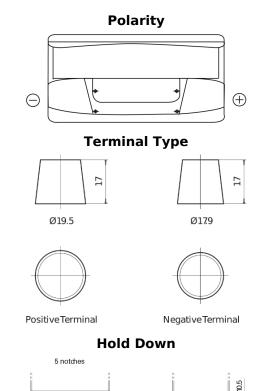

## Standard FC900

| Part number                    | FC900         |
|--------------------------------|---------------|
| Technology                     | Flooded       |
| EAN/GTIN                       | 3661024044837 |
| Voltage                        | 12 V          |
| Capacity                       | 90.0 Ah       |
| CCA                            | 720 A         |
| Length                         | 353 mm        |
| Width                          | 175 mm        |
| Height                         | 190 mm        |
| Box size                       | L05           |
| Polarity                       | ETN 0         |
| Terminal Type                  | EN taper post |
| Hold Down                      | B13           |
| Weights (subject of variation) | 20.50 kg      |