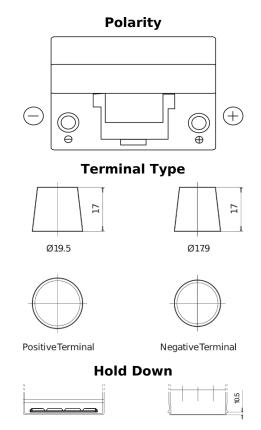

## Formula FB954

| Part number                    | FB954         |
|--------------------------------|---------------|
| Technology                     | Flooded       |
| EAN/GTIN                       | 3661024044455 |
| Voltage                        | 12 V          |
| Capacity                       | 95.0 Ah       |
| CCA                            | 760 A         |
| Length                         | 306 mm        |
| Width                          | 173 mm        |
| Height                         | 222 mm        |
| Box size                       | D31           |
| Polarity                       | ETN 0         |
| Terminal Type                  | EN taper post |
| Hold Down                      | Korean B1     |
| Weights (subject of variation) | 20.60 kg      |