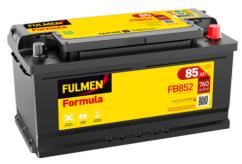

## Formula FB852

| Part number                    | FB852         |
|--------------------------------|---------------|
| Technology                     | Flooded       |
| EAN/GTIN                       | 3661024044660 |
| Voltage                        | 12 V          |
| Capacity                       | 85.0 Ah       |
| CCA                            | 760 A         |
| Length                         | 353 mm        |
| Width                          | 175 mm        |
| Height                         | 175 mm        |
| Box size                       | LB5           |
| Polarity                       | ETN 0         |
| Terminal Type                  | EN taper post |
| Hold Down                      | B13           |
| Weights (subject of variation) | 19.40 kg      |