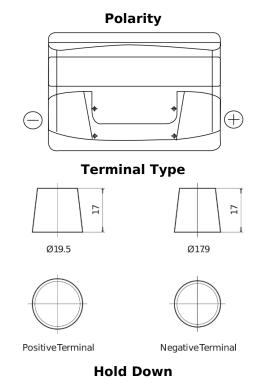

## Formula FB800

| Part number                    | FB800         |
|--------------------------------|---------------|
| Technology                     | Flooded       |
| EAN/GTIN                       | 3661024046244 |
| Voltage                        | 12 V          |
| Capacity                       | 80.0 Ah       |
| CCA                            | 640 A         |
| Length                         | 315 mm        |
| Width                          | 175 mm        |
| Height                         | 190 mm        |
| Box size                       | L04           |
| Polarity                       | ETN 0         |
| Terminal Type                  | EN taper post |
| Hold Down                      | B13           |
| Weights (subject of variation) | 19.00 kg      |