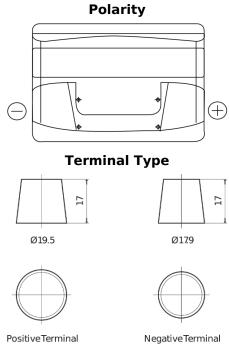

## Formula FB740

| Part number                    | FB740         |
|--------------------------------|---------------|
| Technology                     | Flooded       |
| EAN/GTIN                       | 3661024044554 |
| Voltage                        | 12 V          |
| Capacity                       | 74.0 Ah       |
| CCA                            | 680 A         |
| Length                         | 278 mm        |
| Width                          | 175 mm        |
| Height                         | 190 mm        |
| Box size                       | L03           |
| Polarity                       | ETN 0         |
| Terminal Type                  | EN taper post |
| Hold Down                      | B13           |
| Weights (subject of variation) | 16.60 kg      |