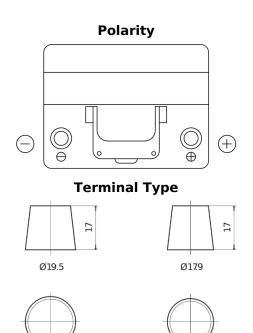

## Formula FB604

| Part number                    | FB604         |
|--------------------------------|---------------|
| Technology                     | Flooded       |
| EAN/GTIN                       | 3661024044417 |
| Voltage                        | 12 V          |
| Capacity                       | 60.0 Ah       |
| CCA                            | 480 A         |
| Length                         | 230 mm        |
| Width                          | 173 mm        |
| Height                         | 222 mm        |
| Box size                       | D23           |
| Polarity                       | ETN 0         |
| Terminal Type                  | EN taper post |
| Hold Down                      | Korean B1     |
| Weights (subject of variation) | 14.60 kg      |

NegativeTerminal

PositiveTerminal

Design, features and specifications are subject to change without notice. We disclaim any representation or warranty, express or implied, concerning the data or recommendations, and in no event shall be liable for any loss or damage claimed to have arisen as a result. Some products may not be available in your local market.