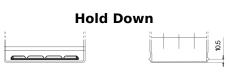

## Formula FB604

| Part number                    | FB604         |
|--------------------------------|---------------|
| Technology                     | Flooded       |
| EAN/GTIN                       | 3661024044417 |
| Voltage                        | 12 V          |
| Capacity                       | 60.0 Ah       |
| CCA                            | 480 A         |
| Length                         | 230 mm        |
| Width                          | 173 mm        |
| Height                         | 222 mm        |
| Box size                       | D23           |
| Polarity                       | ETN 0         |
| Terminal Type                  | EN taper post |
| Hold Down                      | Korean B1     |
| Weights (subject of variation) | 14.60 kg      |