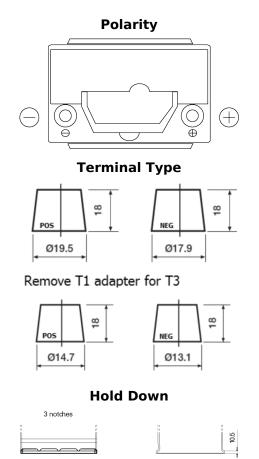

## **Premium EA456**

| Part number                    | EA456                         |
|--------------------------------|-------------------------------|
| Technology                     | Flooded                       |
| EAN/GTIN                       | 3661024034128                 |
| Voltage                        | 12 V                          |
| Capacity                       | 45 Ah                         |
| CCA                            | 390 A                         |
| Length                         | 237 mm                        |
| Width                          | 127 mm                        |
| Height                         | 227 mm                        |
| Box size                       | B24                           |
| Polarity                       | ETN 0                         |
| Terminal Type                  | From JIS to EN (Ring adapter) |
| Hold Down                      | B1                            |
| Weights (subject of variation) | 11.80 kg                      |