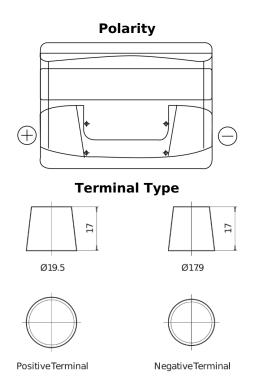

## Formula FB501

| Part number                    | FB501         |
|--------------------------------|---------------|
| Technology                     | Flooded       |
| EAN/GTIN                       | 3661024044523 |
| Voltage                        | 12 V          |
| Capacity                       | 50.0 Ah       |
| CCA                            | 450 A         |
| Length                         | 207 mm        |
| Width                          | 175 mm        |
| Height                         | 190 mm        |
| Box size                       | L01           |
| Polarity                       | ETN 1         |
| Terminal Type                  | EN taper post |
| Hold Down                      | B13           |
| Weights (subject of variation) | 12.20 kg      |