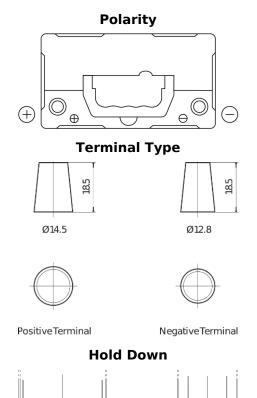

## Formula FB457

| Part number                    | FB457          |
|--------------------------------|----------------|
| Technology                     | Flooded        |
| EAN/GTIN                       | 3661024044363  |
| Voltage                        | 12 V           |
| Capacity                       | 45.0 Ah        |
| CCA                            | 330 A          |
| Length                         | 237 mm         |
| Width                          | 127 mm         |
| Height                         | 227 mm         |
| Box size                       | B24            |
| Polarity                       | ETN 1          |
| Terminal Type                  | JIS taper post |
| Hold Down                      | В0             |
| Weights (subject of variation) | 11.40 kg       |