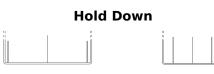

## Formula FB454

| Part number                    | FB454         |
|--------------------------------|---------------|
| Technology                     | Flooded       |
| EAN/GTIN                       | 3661024044370 |
| Voltage                        | 12 V          |
| Capacity                       | 45.0 Ah       |
| CCA                            | 330 A         |
| Length                         | 237 mm        |
| Width                          | 127 mm        |
| Height                         | 227 mm        |
| Box size                       | B24           |
| Polarity                       | ETN 0         |
| Terminal Type                  | EN taper post |
| Hold Down                      | В0            |
| Weights (subject of variation) | 11.40 kg      |