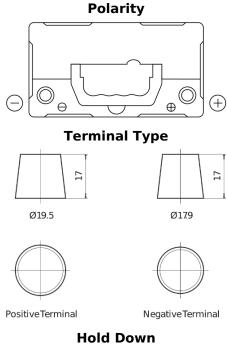

## Formula FB454

| Part number                    | FB454         |
|--------------------------------|---------------|
| Technology                     | Flooded       |
| EAN/GTIN                       | 3661024044370 |
| Voltage                        | 12 V          |
| Capacity                       | 45.0 Ah       |
| CCA                            | 330 A         |
| Length                         | 237 mm        |
| Width                          | 127 mm        |
| Height                         | 227 mm        |
| Box size                       | B24           |
| Polarity                       | ETN 0         |
| Terminal Type                  | EN taper post |
| Hold Down                      | В0            |
| Weights (subject of variation) | 11.40 kg      |